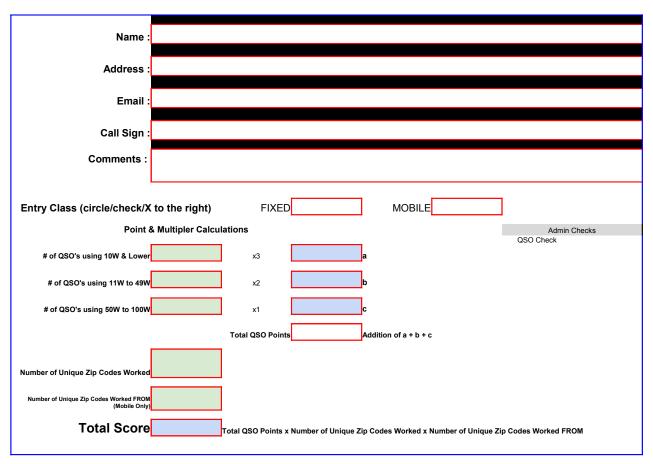

| 73 |      |  |  |  |
| 75                                                                                                                                                                                                                                                                                                                                                 | 74 |      |  |  |  |
|                                                                                                                                                                                                                                                                                                                                                    | 75 |      |  |  |  |